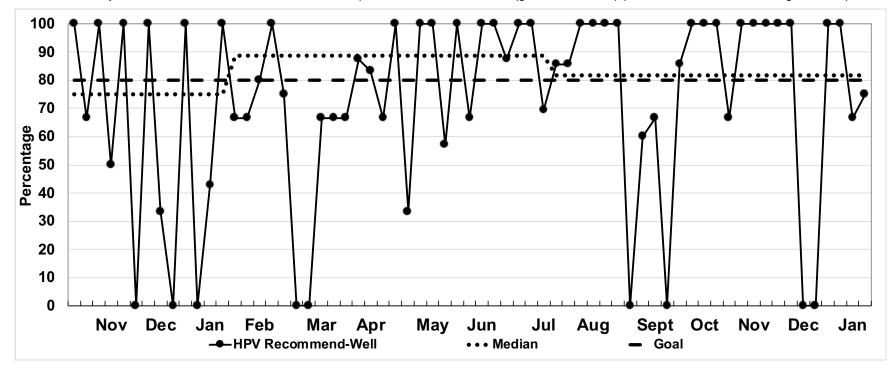

Name: HPV Recommend-Well

100% 300% 200% 300%

Percent

4

**Description:** WELL visits with documented provider recommendation (given or refused) (% of visits with HPV due, ages 11-17)

|      |          | _    |      |      |      |     |     |      |      |     |      |      |     |      |      |      |      |     |      |     |      |      |      |      |      |      |      |
|------|----------|------|------|------|------|-----|-----|------|------|-----|------|------|-----|------|------|------|------|-----|------|-----|------|------|------|------|------|------|------|
|      |          | Jan  |      |      |      | Feb |     |      |      | Mar |      |      |     |      | Apr  |      |      |     | May  |     |      |      |      | Jun  |      |      |      |
|      | Week     | 1    | 2    | 3    | 4    | 5   | 6   | 7    | 8    | 9   | 10   | 11   | 12  | 13   | 14   | 15   | 16   | 17  | 18   | 19  | 20   | 21   | 22   | 23   | 24   | 25   | 26   |
| 2017 | Complete | 0    | 3    | 2    | 4    | 4   | 1   | 0    | 1    | 3   | 3    | 1    | 1   | 2    | 1    | 0    | 1    | 0   | 1    | 0   | 1    | 3    | 4    | 4    | 4    | 2    | 2    |
|      | Total    | 0    | 5    | 5    | 6    | 6   | 4   | 0    | 6    | 5   | 3    | 1    | 2   | 2    | 1    | 0    | 1    | 0   | 3    | 0   | 2    | 7    | 4    | 5    | 6    | 2    | 3    |
|      | Percent  | 0%   | 60%  | 40%  | 67%  | 67% | 25% | 0%   | 17%  | 60% | 100% | 100% | 50% | 100% | 100% | 0%   | 100% | 0%  | 33%  | 0%  | 50%  | 43%  | 100% | 80%  | 67%  | 100% | 67%  |
| 2018 | Complete | 2    | 1    | 2    | 1    | 4   | 3   | 1    | 3    | 2   | 0    | 0    | 2   | 6    | 5    | 2    | 0    | 6   | 9    | 6   | 4    | 7    | 5    | 1    | 5    | 3    | 4    |
|      | Total    | 4    | 2    | 2    | 1    | 5   | 4   | 1    | 4    | 4   | 0    | 1    | 4   | 7    | 6    | 2    | 2    | 8   | 12   | 7   | 6    | 10   | 8    | 3    | 5    | 4    | 4    |
|      | Percent  | 50%  | 50%  | 100% | 100% | 80% | 75% | 100% | 75%  | 50% | 0%   | 0%   | 50% | 86%  | 83%  | 100% | 0%   | 75% | 75%  | 86% | 67%  | 70%  | 63%  | 33%  | 100% | 75%  | 100% |
| 2019 | Complete | 1    | 0    | 3    | 3    | 2   | 2   | 4    | 3    | 3   | 0    | 0    | 2   | 8    | 2    | 7    | 5    | 2   | 7    | 1   | 4    | 1    | 8    | 11   | 6    | 6    | 9    |
|      | Total    | 1    | 0    | 7    | 3    | 3   | 3   | 5    | 3    | 4   | 0    | 0    | 3   | 12   | 3    | 8    | 6    | 3   | 7    | 3   | 4    | 1    | 14   | 11   | 9    | 6    | 9    |
|      | Percent  | 100% | 0%   | 43%  | 100% | 67% | 67% | 80%  | 100% | 75% | 0%   | 0%   | 67% | 67%  | 67%  | 88%  | 83%  | 67% | 100% | 33% | 100% | 100% | 57%  | 100% | 67%  | 100% | 100% |
| 2020 | Complete | 100% | 300% | 200% | 300% |     |     |      |      |     |      |      |     |      |      |      |      |     |      |     |      |      |      |      |      |      |      |
|      | Total    | 100% | 100% | 100% | 100% |     |     |      |      |     |      |      |     |      |      |      |      |     |      |     |      |      |      |      |      |      |      |
|      |          |      |      |      |      |     |     |      |      |     |      |      |     |      |      |      |      |     |      |     |      |      |      |      |      |      |      |

|      |          | Jul |     |     |      | Aug |     |      |      |     | Sep |     |     |      | Oct  |     |      |     | Nov  |     |      |     |      | Dec  |      |      |      |
|------|----------|-----|-----|-----|------|-----|-----|------|------|-----|-----|-----|-----|------|------|-----|------|-----|------|-----|------|-----|------|------|------|------|------|
|      | Week     | 27  | 28  | 29  | 30   | 31  | 32  | 33   | 34   | 35  | 36  | 37  | 38  | 39   | 40   | 41  | 42   | 43  | 44   | 45  | 46   | 47  | 48   | 49   | 50   | 51   | 52   |
| 2017 | Complete | 1   | 3   | 6   | 11   | 18  | 5   | 2    | 3    | 3   | 0   | 4   | 0   | 2    | 4    | 3   | 0    | 0   | 1    | 0   | 2    | 0   | 1    | 2    | 1    | 1    | 2    |
|      | Total    | 3   | 6   | 14  | 17   | 26  | 12  | 2    | 3    | 4   | 1   | 5   | 0   | 2    | 4    | 4   | 0    | 1   | 2    | 1   | 2    | 1   | 1    | 2    | 1    | 1    | 2    |
|      | Percent  | 33% | 50% | 43% | 65%  | 69% | 42% | 100% | 100% | 75% | 0%  | 80% | 0%  | 100% | 100% | 75% | 0%   | 0%  | 50%  | 0%  | 100% | 0%  | 100% | 100% | 100% | 100% | 100% |
| 2018 | Complete | 4   | 4   | 6   | 15   | 18  | 12  | 1    | 11   | 5   | 1   | 4   | 5   | 0    | 7    | 4   | 3    | 1   | 3    | 4   | 3    | 1   | 1    | 0    | 2    | 1    | 0    |
|      | Total    | 6   | 5   | 7   | 15   | 21  | 13  | 1    | 12   | 7   | 2   | 5   | 7   | 0    | 7    | 8   | 3    | 3   | 3    | 6   | 3    | 2   | 1    | 0    | 2    | 3    | 0    |
|      | Percent  | 67% | 80% | 86% | 100% | 86% | 92% | 100% | 92%  | 71% | 50% | 80% | 71% | 0%   | 100% | 50% | 100% | 33% | 100% | 67% | 100% | 50% | 100% | 0%   | 100% | 33%  | 0%   |
| 2019 | Complete | 7   | 11  | 11  | 9    | 18  | 12  | 10   | 7    | 9   | 3   | 0   | 3   | 2    | 0    | 12  | 8    | 4   | 4    | 4   | 5    | 4   | 2    | 4    | 3    | 0    | 0    |