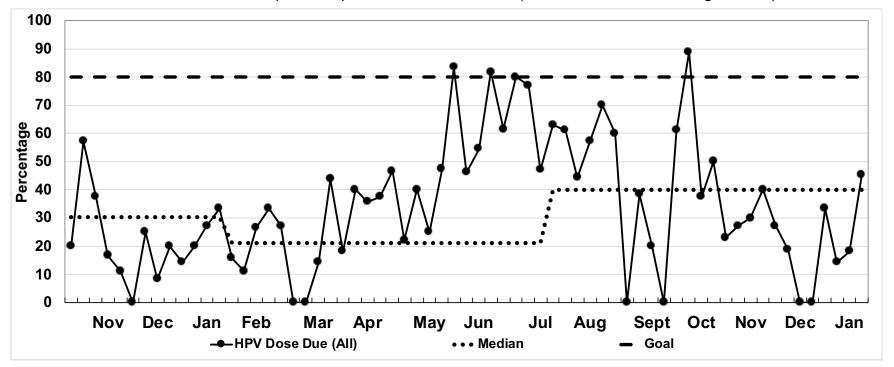

Name: HPV Dose Due (All)

3

**Description:** ALL visits with patients up-to-date for HPV vaccine (% of visits with HPV due, ages 11-17)

|      |          | Jan  |      |      |      | Feb |     |     |     | Mar |     |     |     |     | Apr |     |     |     | May |     |     |     |     | Jun |     |     |     |
|------|----------|------|------|------|------|-----|-----|-----|-----|-----|-----|-----|-----|-----|-----|-----|-----|-----|-----|-----|-----|-----|-----|-----|-----|-----|-----|
|      | Week     | 1    | 2    | 3    | 4    | 5   | 6   | 7   | 8   | 9   | 10  | 11  | 12  | 13  | 14  | 15  | 16  | 17  | 18  | 19  | 20  | 21  | 22  | 23  | 24  | 25  | 26  |
| 2017 | Complete | 0    | 3    | 2    | 5    | 4   | 1   | 0   | 1   | 3   | 3   | 1   | 1   | 3   | 1   | 0   | 1   | 0   | 1   | 0   | 2   | 3   | 4   | 5   | 4   | 2   | 2   |
|      | Total    | 4    | 12   | 13   | 18   | 18  | 16  | 9   | 19  | 10  | 7   | 6   | 10  | 9   | 8   | 8   | 8   | 8   | 9   | 8   | 6   | 10  | 5   | 7   | 10  | 6   | 3   |
|      | Percent  | 0%   | 25%  | 15%  | 28%  | 22% | 6%  | 0%  | 5%  | 30% | 43% | 17% | 10% | 33% | 13% | 0%  | 13% | 0%  | 11% | 0%  | 33% | 30% | 80% | 71% | 40% | 33% | 67% |
| 2018 | Complete | 2    | 1    | 2    | 1    | 5   | 3   | 1   | 4   | 2   | 0   | 0   | 3   | 7   | 6   | 2   | 0   | 6   | 7   | 6   | 4   | 7   | 5   | 1   | 5   | 2   | 4   |
|      | Total    | 6    | 6    | 4    | 4    | 15  | 16  | 22  | 14  | 8   | 6   | 11  | 15  | 14  | 16  | 12  | 14  | 19  | 24  | 14  | 12  | 12  | 11  | 7   | 6   | 9   | 5   |
|      | Percent  | 33%  | 17%  | 50%  | 25%  | 33% | 19% | 5%  | 29% | 25% | 0%  | 0%  | 20% | 50% | 38% | 17% | 0%  | 32% | 29% | 43% | 33% | 58% | 45% | 14% | 83% | 22% | 80% |
| 2019 | Complete | 1    | 1    | 3    | 3    | 3   | 2   | 4   | 3   | 3   | 0   | 0   | 2   | 7   | 2   | 8   | 5   | 3   | 7   | 2   | 4   | 1   | 9   | 10  | 6   | 6   | 9   |
|      | Total    | 7    | 5    | 11   | 9    | 19  | 18  | 15  | 9   | 11  | 0   | 5   | 14  | 16  | 11  | 20  | 14  | 8   | 15  | 9   | 10  | 4   | 19  | 12  | 13  | 11  | 11  |
|      | Percent  | 14%  | 20%  | 27%  | 33%  | 16% | 11% | 27% | 33% | 27% | 0%  | 0%  | 14% | 44% | 18% | 40% | 36% | 38% | 47% | 22% | 40% | 25% | 47% | 83% | 46% | 55% | 82% |
| 2020 | Complete | 200% | 200% | 200% | 500% |     |     |     |     |     |     |     |     |     |     |     |     |     |     |     |     |     |     |     |     |     |     |
|      | Total    | 600% | 600% | 600% | 600% |     |     |     |     |     |     |     |     |     |     |     |     |     |     |     |     |     |     |     |     |     |     |
|      | Percent  | 33%  | 33%  | 33%  | 83%  |     |     |     |     |     |     |     |     |     |     |     |     |     |     |     |     |     |     |     |     |     |     |

|      |          | Jul |     |     |     | Aug |     |     |     |     | Sep |     |     |     | Oct |     |     |     | Nov |     |     |     |     | Dec |     |     |     |
|------|----------|-----|-----|-----|-----|-----|-----|-----|-----|-----|-----|-----|-----|-----|-----|-----|-----|-----|-----|-----|-----|-----|-----|-----|-----|-----|-----|
|      | Week     | 27  | 28  | 29  | 30  | 31  | 32  | 33  | 34  | 35  | 36  | 37  | 38  | 39  | 40  | 41  | 42  | 43  | 44  | 45  | 46  | 47  | 48  | 49  | 50  | 51  | 52  |
| 2017 | Complete | 1   | 3   | 6   | 11  | 19  | 5   | 2   | 3   | 3   | 0   | 4   | 0   | 2   | 4   | 3   | 1   | 0   | 2   | 0   | 2   | 0   | 1   | 2   | 1   | 1   | 2   |
|      | Total    | 6   | 10  | 18  | 22  | 33  | 16  | 6   | 6   | 11  | 6   | 8   | 7   | 9   | 8   | 6   | 6   | 6   | 8   | 6   | 10  | 4   | 10  | 11  | 6   | 9   | 8   |
|      | Percent  | 17% | 30% | 33% | 50% | 58% | 31% | 33% | 50% | 27% | 0%  | 50% | 0%  | 22% | 50% | 50% | 17% | 0%  | 25% | 0%  | 20% | 0%  | 10% | 18% | 17% | 11% | 25% |
| 2018 | Complete | 2   | 3   | 6   | 15  | 11  | 8   | 1   | 8   | 4   | 2   | 2   | 2   | 0   | 6   | 6   | 3   | 1   | 2   | 4   | 3   | 1   | 1   | 0   | 2   | 1   | 1   |
|      | Total    | 9   | 9   | 9   | 18  | 21  | 17  | 6   | 19  | 11  | 9   | 12  | 13  | 2   | 9   | 16  | 11  | 8   | 10  | 7   | 8   | 6   | 9   | 5   | 8   | 12  | 5   |
|      | Percent  | 22% | 33% | 67% | 83% | 52% | 47% | 17% | 42% | 36% | 22% | 17% | 15% | 0%  | 67% | 38% | 27% | 13% | 20% | 57% | 38% | 17% | 11% | 0%  | 25% | 8%  | 20% |
| 2019 | Complete | 8   | 12  | 10  | 8   | 17  | 11  | 8   | 8   | 7   | 3   | 0   | 5   | 2   | 0   | 11  | 8   | 3   | 4   | 3   | 3   | 3   | 2   | 3   | 3   | 0   | 0   |

Percent

50% 50% 50% 83%

Name: HPV Recommend-All

5

**Description:** ALL visits with documented provider recommendation (given or refused) (% of visits with HPV due, ages 11-17)

|      |          | Jan  |      |      |      | Feb |     |     |     | Mar |     |     |     |     | Apr |     |     |     | May |     |     |     |     | Jun |     |     |     |
|------|----------|------|------|------|------|-----|-----|-----|-----|-----|-----|-----|-----|-----|-----|-----|-----|-----|-----|-----|-----|-----|-----|-----|-----|-----|-----|
|      | Week     | 1    | 2    | 3    | 4    | 5   | 6   | 7   | 8   | 9   | 10  | 11  | 12  | 13  | 14  | 15  | 16  | 17  | 18  | 19  | 20  | 21  | 22  | 23  | 24  | 25  | 26  |
| 2017 | Complete | 0    | 3    | 2    | 5    | 4   | 1   | 0   | 1   | 3   | 3   | 1   | 1   | 3   | 1   | 0   | 1   | 0   | 1   | 0   | 2   | 3   | 4   | 5   | 4   | 2   | 2   |
|      | Total    | 4    | 12   | 13   | 18   | 18  | 16  | 9   | 19  | 10  | 7   | 6   | 10  | 9   | 8   | 8   | 8   | 8   | 9   | 8   | 6   | 10  | 5   | 7   | 10  | 6   | 3   |
|      | Percent  | 0%   | 25%  | 15%  | 28%  | 22% | 6%  | 0%  | 5%  | 30% | 43% | 17% | 10% | 33% | 13% | 0%  | 13% | 0%  | 11% | 0%  | 33% | 30% | 80% | 71% | 40% | 33% | 67% |
| 2018 | Complete | 2    | 1    | 2    | 1    | 5   | 3   | 1   | 4   | 2   | 0   | 0   | 3   | 7   | 6   | 2   | 0   | 7   | 9   | 6   | 4   | 7   | 5   | 1   | 5   | 3   | 4   |
|      | Total    | 6    | 6    | 4    | 4    | 15  | 16  | 22  | 14  | 8   | 6   | 11  | 15  | 14  | 16  | 12  | 14  | 19  | 24  | 14  | 12  | 12  | 11  | 7   | 6   | 9   | 5   |
|      | Percent  | 33%  | 17%  | 50%  | 25%  | 33% | 19% | 5%  | 29% | 25% | 0%  | 0%  | 20% | 50% | 38% | 17% | 0%  | 37% | 38% | 43% | 33% | 58% | 45% | 14% | 83% | 33% | 80% |
| 2019 | Complete | 1    | 1    | 3    | 3    | 3   | 2   | 4   | 3   | 3   | 0   | 0   | 3   | 8   | 2   | 9   | 5   | 4   | 8   | 2   | 4   | 1   | 9   | 11  | 6   | 6   | 9   |
|      | Total    | 7    | 5    | 11   | 9    | 19  | 18  | 15  | 9   | 11  | 0   | 5   | 14  | 16  | 11  | 20  | 14  | 8   | 15  | 9   | 10  | 4   | 19  | 12  | 13  | 11  | 11  |
|      | Percent  | 14%  | 20%  | 27%  | 33%  | 16% | 11% | 27% | 33% | 27% | 0%  | 0%  | 21% | 50% | 18% | 45% | 36% | 50% | 53% | 22% | 40% | 25% | 47% | 92% | 46% | 55% | 82% |
| 2020 | Complete | 300% | 300% | 300% | 500% |     |     |     |     |     |     |     |     |     |     |     |     |     |     |     |     |     |     |     |     |     |     |
|      | Total    | 600% | 600% | 600% | 600% |     |     |     |     |     |     |     |     |     |     |     |     |     |     |     |     |     |     |     |     |     |     |
|      |          |      |      |      |      |     |     |     |     |     |     |     |     |     |     |     |     |     |     |     |     |     |     |     |     |     |     |