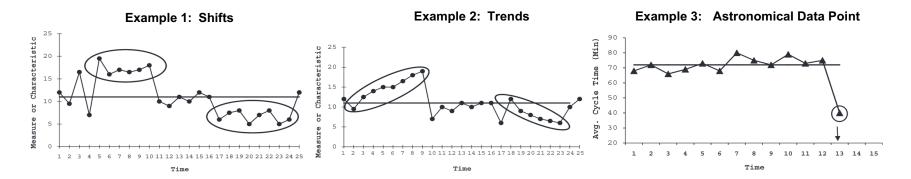

**Look for Patterns in Your Data:** It is normal to have <u>random</u> movement of your weekly data up and down around the median during the Baseline Period (gray area). Here are examples of patterns that are <u>not</u> random (see figures\*):

- 1) Shifts: At least 6 consecutive points that all occur above or below the median line
- 2) Trends: At least 5 consecutive points all going in an upward or downward direction regardless of what side of the median line they are on
- 3) Astronomical Data Point: An outlier data point that stands out as unusually high or low from the overall average or median value

**Baseline Period (gray area):** Look for shifts or trends that may represent seasonal patterns (e.g., summer, flu season) or when major changes happened in the practice. You may see similar seasonal patterns in the next year. You can compare data across years in the table under the chart. If you see any astronomical points, think about if there was an unusual event that caused it.

**MOC Projects Period (white area):** While working on your MOC projects, during the "Study" phase of your PDSA cycles, look for new patterns in your weekly data.

- When you see an <u>upward shift</u> or <u>upward trend</u>, these patterns may mean you are making an improvement. Continue to monitor your data to see if you hold these gains over time.
- If you do not see improvements, or if your data go down, it may be helpful for your team to revisit and adjust your plan then do additional PDSA cycles. Also think about any special circumstance during those weeks that may have interfered with the plan being fully implemented, such as a provider being on vacation or an unusually heavy volume of flu visits.

<sup>\*</sup>Source: Perla RJ, Provost LP, Murray SK. The run chart: A simple analytical tool for learning from variation in healthcare processed Quality and Safety. 2011; 20:46-51.

Name: HPV Dose Due (Well)