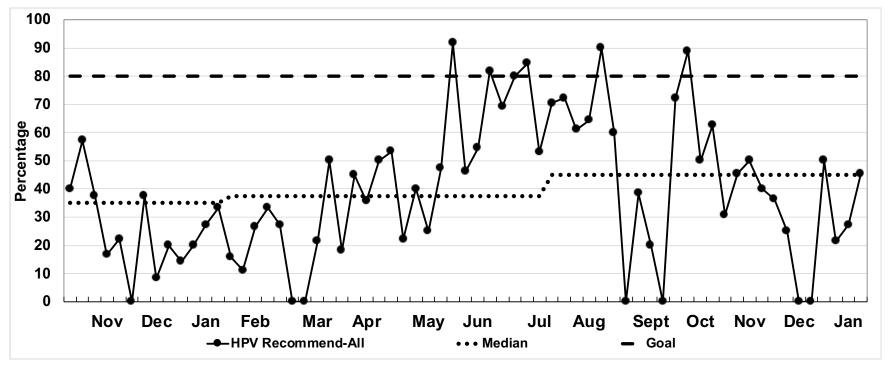

Percent

50% 50% 50% 83%

Name: HPV Recommend-All

5

**Description:** ALL visits with documented provider recommendation (given or refused) (% of visits with HPV due, ages 11-17)

|      |          | Jan  |      |      |      | Feb |     |     |     | Mar |     |     |     |     | Apr |     |     |     | May |     |     |     |     | Jun |     |     |     |
|------|----------|------|------|------|------|-----|-----|-----|-----|-----|-----|-----|-----|-----|-----|-----|-----|-----|-----|-----|-----|-----|-----|-----|-----|-----|-----|
|      | Week     | 1    | 2    | 3    | 4    | 5   | 6   | 7   | 8   | 9   | 10  | 11  | 12  | 13  | 14  | 15  | 16  | 17  | 18  | 19  | 20  | 21  | 22  | 23  | 24  | 25  | 26  |
| 2017 | Complete | 0    | 3    | 2    | 5    | 4   | 1   | 0   | 1   | 3   | 3   | 1   | 1   | 3   | 1   | 0   | 1   | 0   | 1   | 0   | 2   | 3   | 4   | 5   | 4   | 2   | 2   |
|      | Total    | 4    | 12   | 13   | 18   | 18  | 16  | 9   | 19  | 10  | 7   | 6   | 10  | 9   | 8   | 8   | 8   | 8   | 9   | 8   | 6   | 10  | 5   | 7   | 10  | 6   | 3   |
|      | Percent  | 0%   | 25%  | 15%  | 28%  | 22% | 6%  | 0%  | 5%  | 30% | 43% | 17% | 10% | 33% | 13% | 0%  | 13% | 0%  | 11% | 0%  | 33% | 30% | 80% | 71% | 40% | 33% | 67% |
| 2018 | Complete | 2    | 1    | 2    | 1    | 5   | 3   | 1   | 4   | 2   | 0   | 0   | 3   | 7   | 6   | 2   | 0   | 7   | 9   | 6   | 4   | 7   | 5   | 1   | 5   | 3   | 4   |
|      | Total    | 6    | 6    | 4    | 4    | 15  | 16  | 22  | 14  | 8   | 6   | 11  | 15  | 14  | 16  | 12  | 14  | 19  | 24  | 14  | 12  | 12  | 11  | 7   | 6   | 9   | 5   |
|      | Percent  | 33%  | 17%  | 50%  | 25%  | 33% | 19% | 5%  | 29% | 25% | 0%  | 0%  | 20% | 50% | 38% | 17% | 0%  | 37% | 38% | 43% | 33% | 58% | 45% | 14% | 83% | 33% | 80% |
| 2019 | Complete | 1    | 1    | 3    | 3    | 3   | 2   | 4   | 3   | 3   | 0   | 0   | 3   | 8   | 2   | 9   | 5   | 4   | 8   | 2   | 4   | 1   | 9   | 11  | 6   | 6   | 9   |
|      | Total    | 7    | 5    | 11   | 9    | 19  | 18  | 15  | 9   | 11  | 0   | 5   | 14  | 16  | 11  | 20  | 14  | 8   | 15  | 9   | 10  | 4   | 19  | 12  | 13  | 11  | 11  |
|      | Percent  | 14%  | 20%  | 27%  | 33%  | 16% | 11% | 27% | 33% | 27% | 0%  | 0%  | 21% | 50% | 18% | 45% | 36% | 50% | 53% | 22% | 40% | 25% | 47% | 92% | 46% | 55% | 82% |
| 2020 | Complete | 300% | 300% | 300% | 500% |     |     |     |     |     |     |     |     |     |     |     |     |     |     |     |     |     |     |     |     |     |     |
|      | Total    | 600% | 600% | 600% | 600% |     |     |     |     |     |     |     |     |     |     |     |     |     |     |     |     |     |     |     |     |     |     |
|      |          |      |      |      |      |     |     |     |     |     |     |     |     |     |     |     |     |     |     |     |     |     |     |     |     |     |     |

|      |          | Jul |     |     |      | Aug |     |     |     |     | Sep |     |     |     | Oct |     |     |     | Nov |     |     |     |     | Dec |     |     |     |
|------|----------|-----|-----|-----|------|-----|-----|-----|-----|-----|-----|-----|-----|-----|-----|-----|-----|-----|-----|-----|-----|-----|-----|-----|-----|-----|-----|
|      | Week     | 27  | 28  | 29  | 30   | 31  | 32  | 33  | 34  | 35  | 36  | 37  | 38  | 39  | 40  | 41  | 42  | 43  | 44  | 45  | 46  | 47  | 48  | 49  | 50  | 51  | 52  |
| 2017 | Complete | 1   | 3   | 6   | 11   | 19  | 5   | 2   | 3   | 3   | 0   | 4   | 0   | 2   | 4   | 3   | 1   | 0   | 2   | 0   | 2   | 0   | 1   | 2   | 1   | 1   | 2   |
|      | Total    | 6   | 10  | 18  | 22   | 33  | 16  | 6   | 6   | 11  | 6   | 8   | 7   | 9   | 8   | 6   | 6   | 6   | 8   | 6   | 10  | 4   | 10  | 11  | 6   | 9   | 8   |
|      | Percent  | 17% | 30% | 33% | 50%  | 58% | 31% | 33% | 50% | 27% | 0%  | 50% | 0%  | 22% | 50% | 50% | 17% | 0%  | 25% | 0%  | 20% | 0%  | 10% | 18% | 17% | 11% | 25% |
| 2018 | Complete | 4   | 5   | 8   | 18   | 18  | 13  | 3   | 12  | 5   | 3   | 6   | 6   | 0   | 7   | 6   | 7   | 2   | 4   | 4   | 3   | 1   | 2   | 0   | 3   | 1   | 1   |
|      | Total    | 9   | 9   | 9   | 18   | 21  | 17  | 6   | 19  | 11  | 9   | 12  | 13  | 2   | 9   | 16  | 11  | 8   | 10  | 7   | 8   | 6   | 9   | 5   | 8   | 12  | 5   |
|      | Percent  | 44% | 56% | 89% | 100% | 86% | 76% | 50% | 63% | 45% | 33% | 50% | 46% | 0%  | 78% | 38% | 64% | 25% | 40% | 57% | 38% | 17% | 22% | 0%  | 38% | 8%  | 20% |
| 2019 | Complete | 9   | 12  | 11  | 9    | 19  | 13  | 11  | 9   | 9   | 3   | 0   | 5   | 2   | 0   | 13  | 8   | 4   | 5   | 4   | 5   | 5   | 2   | 4   | 4   | 0   | 0   |