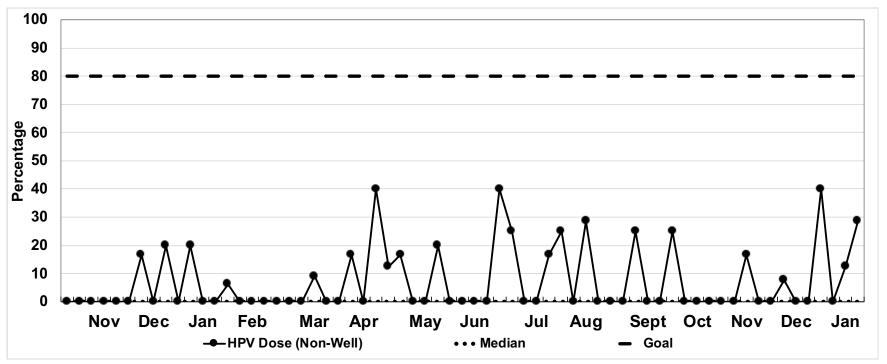

Percent

0% 20% 40%

Name: HPV Dose (Non-Well)

2

**Description:** NON-WELL clinic visits with patients up-to-date for HPV vaccine (% of visits with HPV due, ages 11-17)

|      |          | Jan  |      |      |      | Feb      |    |    |     | Mar |          |    |    |     | Apr |          |    |     | Mav |     |     |          |     | Jun |          |    |    |
|------|----------|------|------|------|------|----------|----|----|-----|-----|----------|----|----|-----|-----|----------|----|-----|-----|-----|-----|----------|-----|-----|----------|----|----|
|      | Week     | 1    | 2    | 3    | 4    | 5        | 6  | 7  | 8   | 9   | 10       | 11 | 12 | 13  | 14  | 15       | 16 | 17  | 18  | 19  | 20  | 21       | 22  | 23  | 24       | 25 | 26 |
| 2017 | Complete | 0    | 0    | 0    | 1    | 0        | 0  | 0  | 0   | 0   | 0        | 0  | 0  | 1   | 0   | 0        | 0  | 0   | 0   | 0   | 1   | 0        | 0   | 1   | 0        | 0  | 0  |
|      | Total    | 4    | 7    | 8    | 12   | 12       | 12 | 9  | 13  | 5   | 4        | 5  | 8  | 7   | 7   | 8        | 7  | 8   | 6   | 8   | 4   | 3        | 1   | 2   | 4        | 4  | 0  |
|      | Percent  | 0%   | 0%   | 0%   | 8%   | 0%       | 0% | 0% | 0%  | 0%  | 0%       | 0% | 0% | 14% | 0%  | 0%       | 0% | 0%  | 0%  | 0%  | 25% | 0%       | 0%  | 50% | 0%       | 0% | 0% |
| 2018 | Complete | 0    | 0    | 0    | 0    | 1        | 0  | 0  | 1   | 0   | 0        | 0  | 1  | 1   | 1   | 0        | 0  | 1   | 0   | 0   | 0   | 0        | 0   | 0   | 0        | 0  | 0  |
|      | Total    | 2    | 4    | 2    | 3    | 10       | 12 | 21 | 10  | 4   | 6        | 10 | 11 | 7   | 10  | 10       | 12 | 11  | 12  | 7   | 6   | 2        | 3   | 4   | 1        | 5  | 1  |
|      | Percent  | 0%   | 0%   | 0%   | 0%   | 10%      | 0% | 0% | 10% | 0%  | 0%       | 0% | 9% | 14% | 10% | 0%       | 0% | 9%  | 0%  | 0%  | 0%  | 0%       | 0%  | 0%  | 0%       | 0% | 0% |
| 2019 | Complete | 0    | 1    | 0    | 0    | 1        | 0  | 0  | 0   | 0   | 0        | 0  | 1  | 0   | 0   | 2        | 0  | 2   | 1   | 1   | 0   | 0        | 1   | 0   | 0        | 0  | 0  |
|      | Total    | 6    | 5    | 4    | 6    | 16       | 15 | 10 | 6   | 7   | 0        | 5  | 11 | 4   | 8   | 12       | 8  | 5   | 8   | 6   | 6   | 3        | 5   | 1   | 4        | 5  | 2  |
|      | Percent  | 0%   | 20%  | 0%   | 0%   | 6%       | 0% | 0% | 0%  | 0%  | 0%       | 0% | 9% | 0%  | 0%  | 17%      | 0% | 40% | 13% | 17% | 0%  | 0%       | 20% | 0%  | 0%       | 0% | 0% |
| 2020 | Complete | 200% | 0%   | 100% | 200% | <u> </u> |    |    |     |     | <u> </u> |    |    |     |     | <u> </u> |    |     |     |     |     | <u> </u> |     |     | <u> </u> |    |    |
|      | Total    | 500% | 500% | 500% | 500% |          |    |    |     |     |          |    |    |     |     |          |    |     |     |     |     |          |     |     |          |    |    |

|      |          | Jul |    |     |     | Aug |    |    |    |    | Sep |    |     |    | Oct |     |     |    | Nov |    |    |    |    | Dec |     |    |     |
|------|----------|-----|----|-----|-----|-----|----|----|----|----|-----|----|-----|----|-----|-----|-----|----|-----|----|----|----|----|-----|-----|----|-----|
|      | Week     | 27  | 28 | 29  | 30  | 31  | 32 | 33 | 34 | 35 | 36  | 37 | 38  | 39 | 40  | 41  | 42  | 43 | 44  | 45 | 46 | 47 | 48 | 49  | 50  | 51 | 52  |
| 2017 | Complete | 0   | 0  | 0   | 0   | 1   | 0  | 0  | 0  | 0  | 0   | 0  | 0   | 0  | 0   | 0   | 1   | 0  | 1   | 0  | 0  | 0  | 0  | 0   | 0   | 0  | 0   |
|      | Total    | 3   | 4  | 4   | 5   | 7   | 4  | 4  | 3  | 7  | 5   | 3  | 7   | 7  | 4   | 2   | 6   | 5  | 6   | 5  | 8  | 3  | 9  | 9   | 5   | 8  | 6   |
|      | Percent  | 0%  | 0% | 0%  | 0%  | 14% | 0% | 0% | 0% | 0% | 0%  | 0% | 0%  | 0% | 0%  | 0%  | 17% | 0% | 17% | 0% | 0% | 0% | 0% | 0%  | 0%  | 0% | 0%  |
| 2018 | Complete | 0   | 0  | 1   | 2   | 0   | 0  | 0  | 0  | 0  | 1   | 0  | 1   | 0  | 0   | 2   | 2   | 0  | 0   | 0  | 0  | 0  | 0  | 0   | 1   | 0  | 1   |
|      | Total    | 3   | 4  | 2   | 3   | 0   | 4  | 5  | 7  | 4  | 7   | 7  | 6   | 2  | 2   | 8   | 8   | 5  | 7   | 1  | 5  | 4  | 8  | 5   | 6   | 9  | 5   |
|      | Percent  | 0%  | 0% | 50% | 67% | 0%  | 0% | 0% | 0% | 0% | 14% | 0% | 17% | 0% | 0%  | 25% | 25% | 0% | 0%  | 0% | 0% | 0% | 0% | 0%  | 17% | 0% | 20% |
| 2019 | Complete | 2   | 1  | 0   | 0   | 1   | 1  | 0  | 2  | 0  | 0   | 0  | 2   | 0  | 0   | 1   | 0   | 0  | 0   | 0  | 0  | 1  | 0  | 0   | 1   | 0  | 0   |