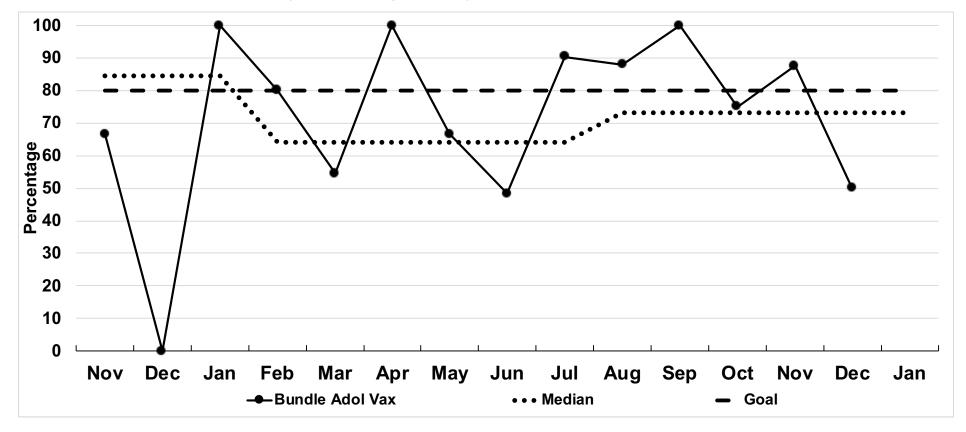

Name: Bundle Adol Vax

**Description:** Visits for ages 11-12 year-olds in which HPV & meningococcal vaccines are bundled with Tdap,

when due (% of visits, ages 11-12)

|      |          | Jan  | Feb  | Mar | Apr  | May | Jun | Jul | Aug | Sep  | Oct | Nov | Dec  |
|------|----------|------|------|-----|------|-----|-----|-----|-----|------|-----|-----|------|
| 2017 | Complete | 3    | 3    | 2   | 0    | 2   | 3   | 6   | 12  | 2    | 5   | 3   | 1    |
|      | Total    | 4    | 6    | 3   | 0    | 5   | 6   | 12  | 16  | 3    | 6   | 5   | 1    |
|      | Percent  | 75%  | 50%  | 67% | 0%   | 40% | 50% | 50% | 75% | 67%  | 83% | 60% | 100% |
| 2018 | Complete | 4    | 6    | 5   | 6    | 15  | 6   | 9   | 8   | 2    | 6   | 2   | 0    |
|      | Total    | 4    | 6    | 6   | 7    | 18  | 7   | 11  | 13  | 4    | 7   | 3   | 2    |
|      | Percent  | 100% | 100% | 83% | 86%  | 83% | 86% | 82% | 62% | 50%  | 86% | 67% | 0%   |
| 2019 | Complete | 4    | 4    | 6   | 8    | 10  | 15  | 28  | 22  | 1    | 6   | 7   | 2    |
|      | Total    | 4    | 5    | 11  | 8    | 15  | 31  | 31  | 25  | 1    | 8   | 8   | 4    |
|      | Percent  | 100% | 80%  | 55% | 100% | 67% | 48% | 90% | 88% | 100% | 75% | 88% | 50%  |
| 2020 | Complete |      |      |     | •    | •   | •   |     | •   | •    | •   |     |      |