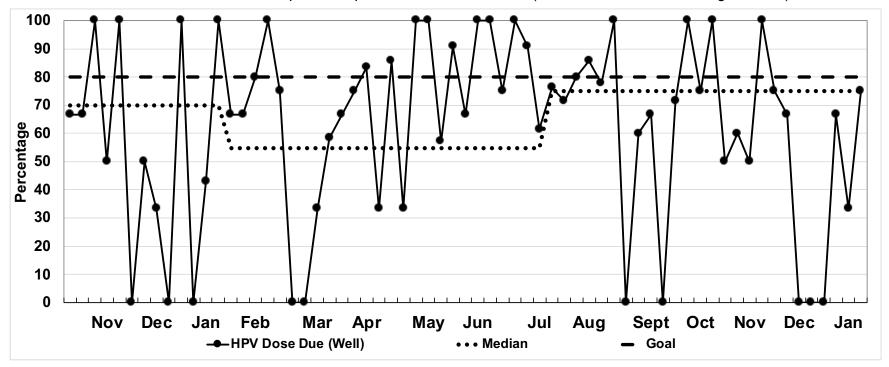

1

**Description:** WELL visits with patients up-to-date for HPV vaccine (% of visits with HPV due, ages 11-17)

|      |          | Jan  |      |      |      | Feb |     |      |      | Mar |      |      |     |      | Apr  |      |      |     | May |     |      |      |      | Jun |      |      |      |
|------|----------|------|------|------|------|-----|-----|------|------|-----|------|------|-----|------|------|------|------|-----|-----|-----|------|------|------|-----|------|------|------|
|      | Week     | 1    | 2    | 3    | 4    | 5   | 6   | 7    | 8    | 9   | 10   | 11   | 12  | 13   | 14   | 15   | 16   | 17  | 18  | 19  | 20   | 21   | 22   | 23  | 24   | 25   | 26   |
| 2017 | Complete | 0    | 3    | 2    | 4    | 4   | 1   | 0    | 1    | 3   | 3    | 1    | 1   | 2    | 1    | 0    | 1    | 0   | 1   | 0   | 1    | 3    | 4    | 4   | 4    | 2    | 2    |
|      | Total    | 0    | 5    | 5    | 6    | 6   | 4   | 0    | 6    | 5   | 3    | 1    | 2   | 2    | 1    | 0    | 1    | 0   | 3   | 0   | 2    | 7    | 4    | 5   | 6    | 2    | 3    |
|      | Percent  | 0%   | 60%  | 40%  | 67%  | 67% | 25% | 0%   | 17%  | 60% | 100% | 100% | 50% | 100% | 100% | 0%   | 100% | 0%  | 33% | 0%  | 50%  | 43%  | 100% | 80% | 67%  | 100% | 67%  |
| 2018 | Complete | 2    | 1    | 2    | 1    | 4   | 3   | 1    | 3    | 2   | 0    | 0    | 2   | 6    | 5    | 2    | 0    | 5   | 7   | 6   | 4    | 7    | 5    | 1   | 5    | 2    | 4    |
|      | Total    | 4    | 2    | 2    | 1    | 5   | 4   | 1    | 4    | 4   | 0    | 1    | 4   | 7    | 6    | 2    | 2    | 8   | 12  | 7   | 6    | 10   | 8    | 3   | 5    | 4    | 4    |
|      | Percent  | 50%  | 50%  | 100% | 100% | 80% | 75% | 100% | 75%  | 50% | 0%   | 0%   | 50% | 86%  | 83%  | 100% | 0%   | 63% | 58% | 86% | 67%  | 70%  | 63%  | 33% | 100% | 50%  | 100% |
| 2019 | Complete | 1    | 0    | 3    | 3    | 2   | 2   | 4    | 3    | 3   | 0    | 0    | 1   | 7    | 2    | 6    | 5    | 1   | 6   | 1   | 4    | 1    | 8    | 10  | 6    | 6    | 9    |
|      | Total    | 1    | 0    | 7    | 3    | 3   | 3   | 5    | 3    | 4   | 0    | 0    | 3   | 12   | 3    | 8    | 6    | 3   | 7   | 3   | 4    | 1    | 14   | 11  | 9    | 6    | 9    |
|      | Percent  | 100% | 0%   | 43%  | 100% | 67% | 67% | 80%  | 100% | 75% | 0%   | 0%   | 33% | 58%  | 67%  | 75%  | 83%  | 33% | 86% | 33% | 100% | 100% | 57%  | 91% | 67%  | 100% | 100% |
| 2020 | Complete | 0%   | 200% | 100% | 300% |     |     |      |      |     |      |      |     |      |      |      |      |     |     |     |      |      |      |     |      |      |      |
|      | Total    | 100% | 100% | 100% | 100% |     |     |      |      |     |      |      |     |      |      |      |      |     |     |     |      |      |      |     |      |      |      |
|      | Percent  | 0%   | 200% | 100% | 300% |     |     |      |      |     |      |      |     |      |      |      |      |     |     |     |      |      |      |     |      |      |      |

|      |          | Jul |     |     |     | Aug |     |      |      |     | Sep |     |     |      | Oct  |     |     |     | Nov |     |      |     |      | Dec  |      |      |      |
|------|----------|-----|-----|-----|-----|-----|-----|------|------|-----|-----|-----|-----|------|------|-----|-----|-----|-----|-----|------|-----|------|------|------|------|------|
|      | Week     | 27  | 28  | 29  | 30  | 31  | 32  | 33   | 34   | 35  | 36  | 37  | 38  | 39   | 40   | 41  | 42  | 43  | 44  | 45  | 46   | 47  | 48   | 49   | 50   | 51   | 52   |
| 2017 | Complete | 1   | 3   | 6   | 11  | 18  | 5   | 2    | 3    | 3   | 0   | 4   | 0   | 2    | 4    | 3   | 0   | 0   | 1   | 0   | 2    | 0   | 1    | 2    | 1    | 1    | 2    |
|      | Total    | 3   | 6   | 14  | 17  | 26  | 12  | 2    | 3    | 4   | 1   | 5   | 0   | 2    | 4    | 4   | 0   | 1   | 2   | 1   | 2    | 1   | 1    | 2    | 1    | 1    | 2    |
|      | Percent  | 33% | 50% | 43% | 65% | 69% | 42% | 100% | 100% | 75% | 0%  | 80% | 0%  | 100% | 100% | 75% | 0%  | 0%  | 50% | 0%  | 100% | 0%  | 100% | 100% | 100% | 100% | 100% |
| 2018 | Complete | 2   | 3   | 5   | 13  | 11  | 8   | 1    | 8    | 4   | 1   | 2   | 1   | 0    | 6    | 4   | 1   | 1   | 2   | 4   | 3    | 1   | 1    | 0    | 1    | 1    | 0    |
|      | Total    | 6   | 5   | 7   | 15  | 21  | 13  | 1    | 12   | 7   | 2   | 5   | 7   | 0    | 7    | 8   | 3   | 3   | 3   | 6   | 3    | 2   | 1    | 0    | 2    | 3    | 0    |
|      | Percent  | 33% | 60% | 71% | 87% | 52% | 62% | 100% | 67%  | 57% | 50% | 40% | 14% | 0%   | 86%  | 50% | 33% | 33% | 67% | 67% | 100% | 50% | 100% | 0%   | 50%  | 33%  | 0%   |
| 2019 | Complete | 6   | 11  | 10  | 8   | 16  | 10  | 8    | 6    | 7   | 3   | 0   | 3   | 2    | 0    | 10  | 8   | 3   | 4   | 3   | 3    | 2   | 2    | 3    | 2    | 0    | 0    |