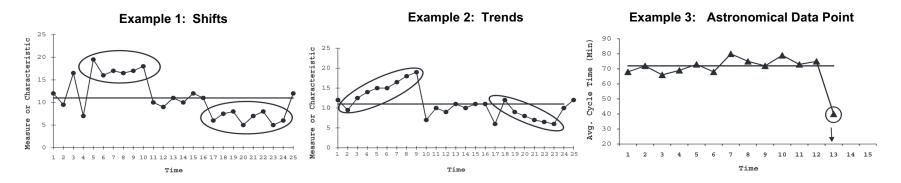

**Look for Patterns in Your Data:** It is normal to have <u>random</u> movement of your weekly data up and down around the median during the Baseline Period (gray area). Here are examples of patterns that are <u>not</u> random (see figures\*):

- 1) Shifts: At least 6 consecutive points that all occur above or below the median line
- 2) Trends: At least 5 consecutive points all going in an upward or downward direction regardless of what side of the median line they are on
- 3) Astronomical Data Point: An outlier data point that stands out as unusually high or low from the overall average or median value

**Baseline Period (gray area):** Look for shifts or trends that may represent seasonal patterns (e.g., summer, flu season) or when major changes happened in the practice. You may see similar seasonal patterns in the next year. You can compare data across years in the table under the chart. If you see any astronomical points, think about if there was an unusual event that caused it.

**MOC Projects Period (white area):** While working on your MOC projects, during the "Study" phase of your PDSA cycles, look for new patterns in your weekly data.

- When you see an <u>upward shift</u> or <u>upward trend</u>, these patterns may mean you are making an improvement. Continue to monitor your data to see if you hold these gains over time.
- If you do not see improvements, or if your data go down, it may be helpful for your team to revisit and adjust your plan then do additional PDSA cycles. Also think about any special circumstance during those weeks that may have interfered with the plan being fully implemented, such as a provider being on vacation or an unusually heavy volume of flu visits.

\*Source: Perla RJ, Provost LP, Murray SK. The run chart: A simple analytical tool for learning from variation in healthcare processed Quality and Safety. 2011; 20:46-51.

|      |          | Jan  |      |      |      | Feb |     |      |      | Mar |      |      |     |      | Apr  |      |      |     | May |     |      |      |      | Jun |      |      | 1    |
|------|----------|------|------|------|------|-----|-----|------|------|-----|------|------|-----|------|------|------|------|-----|-----|-----|------|------|------|-----|------|------|------|
|      | Week     | 1    | 2    | 3    | 4    | 5   | 6   | 7    | 8    | 9   | 10   | 11   | 12  | 13   | 14   | 15   | 16   | 17  | 18  | 19  | 20   | 21   | 22   | 23  | 24   | 25   | 26   |
| 2017 | Complete | 0    | 3    | 2    | 4    | 4   | 1   | 0    | 1    | 3   | 3    | 1    | 1   | 2    | 1    | 0    | 1    | 0   | 1   | 0   | 1    | 3    | 4    | 4   | 4    | 2    | 2    |
|      | Total    | 0    | 5    | 5    | 6    | 6   | 4   | 0    | 6    | 5   | 3    | 1    | 2   | 2    | 1    | 0    | 1    | 0   | 3   | 0   | 2    | 7    | 4    | 5   | 6    | 2    | 3    |
|      | Percent  | 0%   | 60%  | 40%  | 67%  | 67% | 25% | 0%   | 17%  | 60% | 100% | 100% | 50% | 100% | 100% | 0%   | 100% | 0%  | 33% | 0%  | 50%  | 43%  | 100% | 80% | 67%  | 100% | 67%  |
| 2018 | Complete | 2    | 1    | 2    | 1    | 4   | 3   | 1    | 3    | 2   | 0    | 0    | 2   | 6    | 5    | 2    | 0    | 5   | 7   | 6   | 4    | 7    | 5    | 1   | 5    | 2    | 4    |
|      | Total    | 4    | 2    | 2    | 1    | 5   | 4   | 1    | 4    | 4   | 0    | 1    | 4   | 7    | 6    | 2    | 2    | 8   | 12  | 7   | 6    | 10   | 8    | 3   | 5    | 4    | 4    |
|      | Percent  | 50%  | 50%  | 100% | 100% | 80% | 75% | 100% | 75%  | 50% | 0%   | 0%   | 50% | 86%  | 83%  | 100% | 0%   | 63% | 58% | 86% | 67%  | 70%  | 63%  | 33% | 100% | 50%  | 100% |
| 2019 | Complete | 1    | 0    | 3    | 3    | 2   | 2   | 4    | 3    | 3   | 0    | 0    | 1   | 7    | 2    | 6    | 5    | 1   | 6   | 1   | 4    | 1    | 8    | 10  | 6    | 6    | 9    |
|      | Total    | 1    | 0    | 7    | 3    | 3   | 3   | 5    | 3    | 4   | 0    | 0    | 3   | 12   | 3    | 8    | 6    | 3   | 7   | З   | 4    | 1    | 14   | 11  | 9    | 6    | 9    |
|      | Percent  | 100% | 0%   | 43%  | 100% | 67% | 67% | 80%  | 100% | 75% | 0%   | 0%   | 33% | 58%  | 67%  | 75%  | 83%  | 33% | 86% | 33% | 100% | 100% | 57%  | 91% | 67%  | 100% | 100% |
| 2020 | Complete | 0%   |      |      |      |     |     |      |      |     |      |      |     |      |      |      |      |     |     |     |      |      |      |     |      |      |      |
|      | Total    | 100% | 100% | 100% | 100% |     |     |      |      |     |      |      |     |      |      |      |      |     |     |     |      |      |      |     |      |      |      |
|      | Percent  | 0%   | 100% | 100% | 100% |     |     |      |      |     |      |      |     |      |      |      |      |     |     |     |      |      |      |     |      |      |      |