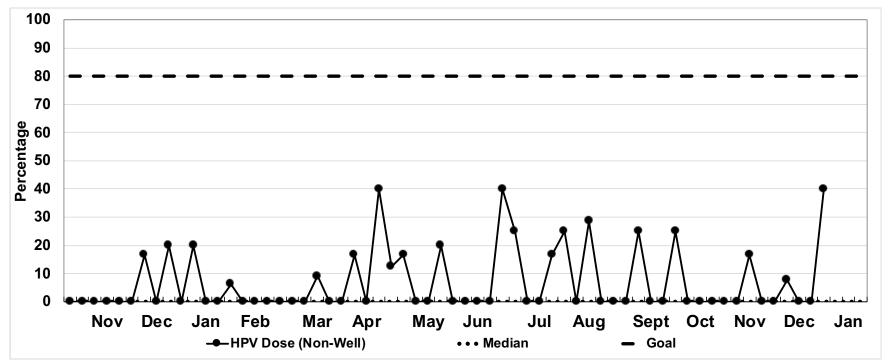

2 Name: HPV Dose (Non-Well)

NON-WELL clinic visits with patients up-to-date for HPV vaccine (% of visits with HPV due, ages 11-17) **Description:** 

|      |          | Jan  |      |      |      | Feb |    |    |     | Mar |    |    |    |     | Apr |     |    |     | May |     |     |    |     | Jun |    |    |    |
|------|----------|------|------|------|------|-----|----|----|-----|-----|----|----|----|-----|-----|-----|----|-----|-----|-----|-----|----|-----|-----|----|----|----|
|      | Week     | 1    | 2    | 3    | 4    | 5   | 6  | 7  | 8   | 9   | 10 | 11 | 12 | 13  | 14  | 15  | 16 | 17  | 18  | 19  | 20  | 21 | 22  | 23  | 24 | 25 | 26 |
| 2017 | Complete | 0    | 0    | 0    | 1    | 0   | 0  | 0  | 0   | 0   | 0  | 0  | 0  | 1   | 0   | 0   | 0  | 0   | 0   | 0   | 1   | 0  | 0   | 1   | 0  | 0  | 0  |
|      | Total    | 4    | 7    | 8    | 12   | 12  | 12 | 9  | 13  | 5   | 4  | 5  | 8  | 7   | 7   | 8   | 7  | 8   | 6   | 8   | 4   | 3  | 1   | 2   | 4  | 4  | 0  |
|      | Percent  | 0%   | 0%   | 0%   | 8%   | 0%  | 0% | 0% | 0%  | 0%  | 0% | 0% | 0% | 14% | 0%  | 0%  | 0% | 0%  | 0%  | 0%  | 25% | 0% | 0%  | 50% | 0% | 0% | 0% |
| 2018 | Complete | 0    | 0    | 0    | 0    | 1   | 0  | 0  | 1   | 0   | 0  | 0  | 1  | 1   | 1   | 0   | 0  | 1   | 0   | 0   | 0   | 0  | 0   | 0   | 0  | 0  | 0  |
|      | Total    | 2    | 4    | 2    | 3    | 10  | 12 | 21 | 10  | 4   | 6  | 10 | 11 | 7   | 10  | 10  | 12 | 11  | 12  | 7   | 6   | 2  | 3   | 4   | 1  | 5  | 1  |
|      | Percent  | 0%   | 0%   | 0%   | 0%   | 10% | 0% | 0% | 10% | 0%  | 0% | 0% | 9% | 14% | 10% | 0%  | 0% | 9%  | 0%  | 0%  | 0%  | 0% | 0%  | 0%  | 0% | 0% | 0% |
| 2019 | Complete | 0    | 1    | 0    | 0    | 1   | 0  | 0  | 0   | 0   | 0  | 0  | 1  | 0   | 0   | 2   | 0  | 2   | 1   | 1   | 0   | 0  | 1   | 0   | 0  | 0  | 0  |
|      | Total    | 6    | 5    | 4    | 6    | 16  | 15 | 10 | 6   | 7   | 0  | 5  | 11 | 4   | 8   | 12  | 8  | 5   | 8   | 6   | 6   | 3  | 5   | 1   | 4  | 5  | 2  |
|      | Percent  | 0%   | 20%  | 0%   | 0%   | 6%  | 0% | 0% | 0%  | 0%  | 0% | 0% | 9% | 0%  | 0%  | 17% | 0% | 40% | 13% | 17% | 0%  | 0% | 20% | 0%  | 0% | 0% | 0% |
| 2020 | Complete | 200% |      |      |      |     |    |    |     |     |    |    |    |     |     |     |    |     |     |     |     |    |     |     |    |    |    |
|      | Total    | 500% | 500% | 500% | 500% |     |    |    |     |     |    |    |    |     |     |     |    |     |     |     |     |    |     |     |    |    |    |
|      | Percent  | 40%  | 500% | 500% | 500% |     |    |    |     |     |    |    |    |     |     |     |    |     |     |     |     |    |     |     |    |    |    |

|      |          | Jul |    |     |     | Aug |    |    |    |    | Sep |    |     |    | Oct |     |     |    | Nov |    |    |    |    | Dec |     |    |     |
|------|----------|-----|----|-----|-----|-----|----|----|----|----|-----|----|-----|----|-----|-----|-----|----|-----|----|----|----|----|-----|-----|----|-----|
|      | Week     | 27  | 28 | 29  | 30  | 31  | 32 | 33 | 34 | 35 | 36  | 37 | 38  | 39 | 40  | 41  | 42  | 43 | 44  | 45 | 46 | 47 | 48 | 49  | 50  | 51 | 52  |
| 2017 | Complete | 0   | 0  | 0   | 0   | 1   | 0  | 0  | 0  | 0  | 0   | 0  | 0   | 0  | 0   | 0   | 1   | 0  | 1   | 0  | 0  | 0  | 0  | 0   | 0   | 0  | 0   |
|      | Total    | 3   | 4  | 4   | 5   | 7   | 4  | 4  | 3  | 7  | 5   | 3  | 7   | 7  | 4   | 2   | 6   | 5  | 6   | 5  | 8  | 3  | 9  | 9   | 5   | 8  | 6   |
|      | Percent  | 0%  | 0% | 0%  | 0%  | 14% | 0% | 0% | 0% | 0% | 0%  | 0% | 0%  | 0% | 0%  | 0%  | 17% | 0% | 17% | 0% | 0% | 0% | 0% | 0%  | 0%  | 0% | 0%  |
| 2018 | Complete | 0   | 0  | 1   | 2   | 0   | 0  | 0  | 0  | 0  | 1   | 0  | 1   | 0  | 0   | 2   | 2   | 0  | 0   | 0  | 0  | 0  | 0  | 0   | 1   | 0  | 1   |
|      | Total    | 3   | 4  | 2   | 3   | 0   | 4  | 5  | 7  | 4  | 7   | 7  | 6   | 2  | 2   | 8   | 8   | 5  | 7   | 1  | 5  | 4  | 8  | 5   | 6   | 9  | 5   |
|      | Percent  | 0%  | 0% | 50% | 67% | 0%  | 0% | 0% | 0% | 0% | 14% | 0% | 17% | 0% | 0%  | 25% | 25% | 0% | 0%  | 0% | 0% | 0% | 0% | 0%  | 17% | 0% | 20% |
| 2019 | Complete | 2   | 1  | 0   | 0   | 1   | 1  | 0  | 2  | 0  | 0   | 0  | 2   | 0  | 0   | 1   | 0   | 0  | 0   | 0  | 0  | 1  | 0  | 0   | 1   | 0  | 0   |