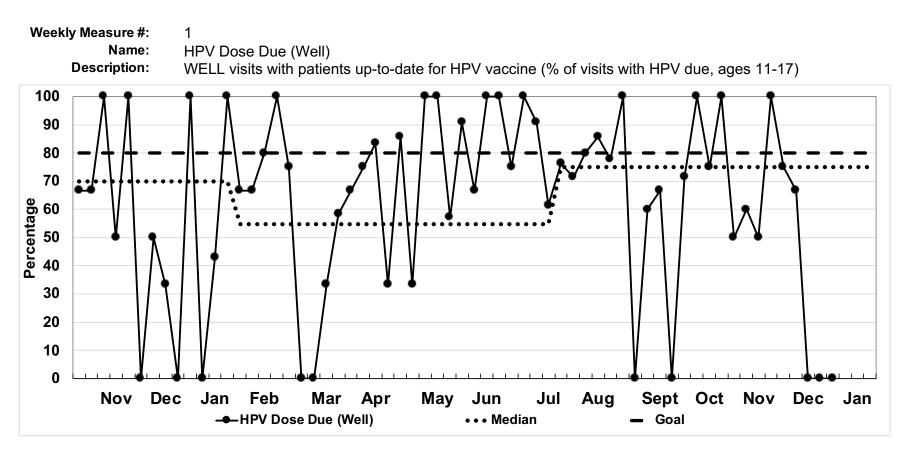

\*Source: Perla RJ, Provost LP, Murray SK. The run chart: A simple analytical tool for learning from variation in healthcare processed Quality and Safety. 2011; 20:46-51.

|      |          | Jan  |      |      |      | Feb |     |      |      | Mar |      |      |     |      | Apr  |      |      |     | May |     |      |      |      | Jun |      |      | 1    |
|------|----------|------|------|------|------|-----|-----|------|------|-----|------|------|-----|------|------|------|------|-----|-----|-----|------|------|------|-----|------|------|------|
|      | Week     | 1    | 2    | 3    | 4    | 5   | 6   | 7    | 8    | 9   | 10   | 11   | 12  | 13   | 14   | 15   | 16   | 17  | 18  | 19  | 20   | 21   | 22   | 23  | 24   | 25   | 26   |
| 2017 | Complete | 0    | 3    | 2    | 4    | 4   | 1   | 0    | 1    | 3   | 3    | 1    | 1   | 2    | 1    | 0    | 1    | 0   | 1   | 0   | 1    | 3    | 4    | 4   | 4    | 2    | 2    |
|      | Total    | 0    | 5    | 5    | 6    | 6   | 4   | 0    | 6    | 5   | 3    | 1    | 2   | 2    | 1    | 0    | 1    | 0   | 3   | 0   | 2    | 7    | 4    | 5   | 6    | 2    | 3    |
|      | Percent  | 0%   | 60%  | 40%  | 67%  | 67% | 25% | 0%   | 17%  | 60% | 100% | 100% | 50% | 100% | 100% | 0%   | 100% | 0%  | 33% | 0%  | 50%  | 43%  | 100% | 80% | 67%  | 100% | 67%  |
| 2018 | Complete | 2    | 1    | 2    | 1    | 4   | 3   | 1    | 3    | 2   | 0    | 0    | 2   | 6    | 5    | 2    | 0    | 5   | 7   | 6   | 4    | 7    | 5    | 1   | 5    | 2    | 4    |
|      | Total    | 4    | 2    | 2    | 1    | 5   | 4   | 1    | 4    | 4   | 0    | 1    | 4   | 7    | 6    | 2    | 2    | 8   | 12  | 7   | 6    | 10   | 8    | 3   | 5    | 4    | 4    |
|      | Percent  | 50%  | 50%  | 100% | 100% | 80% | 75% | 100% | 75%  | 50% | 0%   | 0%   | 50% | 86%  | 83%  | 100% | 0%   | 63% | 58% | 86% | 67%  | 70%  | 63%  | 33% | 100% | 50%  | 100% |
| 2019 | Complete | 1    | 0    | 3    | 3    | 2   | 2   | 4    | 3    | 3   | 0    | 0    | 1   | 7    | 2    | 6    | 5    | 1   | 6   | 1   | 4    | 1    | 8    | 10  | 6    | 6    | 9    |
|      | Total    | 1    | 0    | 7    | 3    | 3   | 3   | 5    | 3    | 4   | 0    | 0    | 3   | 12   | 3    | 8    | 6    | 3   | 7   | З   | 4    | 1    | 14   | 11  | 9    | 6    | 9    |
|      | Percent  | 100% | 0%   | 43%  | 100% | 67% | 67% | 80%  | 100% | 75% | 0%   | 0%   | 33% | 58%  | 67%  | 75%  | 83%  | 33% | 86% | 33% | 100% | 100% | 57%  | 91% | 67%  | 100% | 100% |
| 2020 | Complete | 0%   |      |      |      |     |     |      |      |     |      |      |     |      |      |      |      |     |     |     |      |      |      |     |      |      |      |
|      | Total    | 100% | 100% | 100% | 100% |     |     |      |      |     |      |      |     |      |      |      |      |     |     |     |      |      |      |     |      |      |      |
|      | Percent  | 0%   | 100% | 100% | 100% |     |     |      |      |     |      |      |     |      |      |      |      |     |     |     |      |      |      |     |      |      |      |