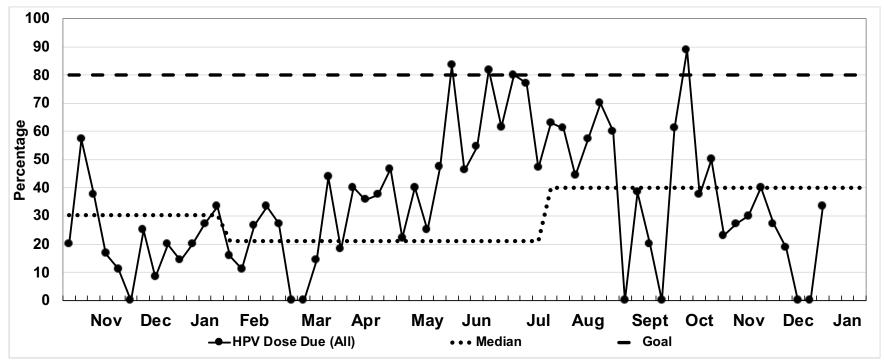

Name: HPV Dose Due (All)

3

**Description:** ALL visits with patients up-to-date for HPV vaccine (% of visits with HPV due, ages 11-17)

|      |          | Jan  |      |      |      | Feb |     |     |     | Mar |     |     |     |     | Apr |     |     |     | May |     |     |     |     | Jun |     |     |     |
|------|----------|------|------|------|------|-----|-----|-----|-----|-----|-----|-----|-----|-----|-----|-----|-----|-----|-----|-----|-----|-----|-----|-----|-----|-----|-----|
|      | Week     | 1    | 2    | 3    | 4    | 5   | 6   | 7   | 8   | 9   | 10  | 11  | 12  | 13  | 14  | 15  | 16  | 17  | 18  | 19  | 20  | 21  | 22  | 23  | 24  | 25  | 26  |
| 2017 | Complete | 0    | 3    | 2    | 5    | 4   | 1   | 0   | 1   | 3   | 3   | 1   | 1   | 3   | 1   | 0   | 1   | 0   | 1   | 0   | 2   | 3   | 4   | 5   | 4   | 2   | 2   |
|      | Total    | 4    | 12   | 13   | 18   | 18  | 16  | 9   | 19  | 10  | 7   | 6   | 10  | 9   | 8   | 8   | 8   | 8   | 9   | 8   | 6   | 10  | 5   | 7   | 10  | 6   | 3   |
|      | Percent  | 0%   | 25%  | 15%  | 28%  | 22% | 6%  | 0%  | 5%  | 30% | 43% | 17% | 10% | 33% | 13% | 0%  | 13% | 0%  | 11% | 0%  | 33% | 30% | 80% | 71% | 40% | 33% | 67% |
| 2018 | Complete | 2    | 1    | 2    | 1    | 5   | 3   | 1   | 4   | 2   | 0   | 0   | 3   | 7   | 6   | 2   | 0   | 6   | 7   | 6   | 4   | 7   | 5   | 1   | 5   | 2   | 4   |
|      | Total    | 6    | 6    | 4    | 4    | 15  | 16  | 22  | 14  | 8   | 6   | 11  | 15  | 14  | 16  | 12  | 14  | 19  | 24  | 14  | 12  | 12  | 11  | 7   | 6   | 9   | 5   |
|      | Percent  | 33%  | 17%  | 50%  | 25%  | 33% | 19% | 5%  | 29% | 25% | 0%  | 0%  | 20% | 50% | 38% | 17% | 0%  | 32% | 29% | 43% | 33% | 58% | 45% | 14% | 83% | 22% | 80% |
| 2019 | Complete | 1    | 1    | 3    | 3    | 3   | 2   | 4   | 3   | 3   | 0   | 0   | 2   | 7   | 2   | 8   | 5   | 3   | 7   | 2   | 4   | 1   | 9   | 10  | 6   | 6   | 9   |
|      | Total    | 7    | 5    | 11   | 9    | 19  | 18  | 15  | 9   | 11  | 0   | 5   | 14  | 16  | 11  | 20  | 14  | 8   | 15  | 9   | 10  | 4   | 19  | 12  | 13  | 11  | 11  |
|      | Percent  | 14%  | 20%  | 27%  | 33%  | 16% | 11% | 27% | 33% | 27% | 0%  | 0%  | 14% | 44% | 18% | 40% | 36% | 38% | 47% | 22% | 40% | 25% | 47% | 83% | 46% | 55% | 82% |
| 2020 | Complete | 200% |      |      |      |     |     |     |     |     |     |     |     |     |     |     |     |     |     |     |     |     |     |     |     |     |     |
|      | Total    | 600% | 600% | 600% | 600% |     |     |     |     |     |     |     |     |     |     |     |     |     |     |     |     |     |     |     |     |     |     |
|      | Percent  | 33%  | 600% | 600% | 600% |     |     |     |     |     |     |     |     |     |     |     |     |     |     |     |     |     |     |     |     |     |     |

|      |          | Jul |     |     |     | Aug |     |     |     |     | Sep |     |     |     | Oct |     |     |     | Nov |     |     |     |     | Dec |     |     |     |
|------|----------|-----|-----|-----|-----|-----|-----|-----|-----|-----|-----|-----|-----|-----|-----|-----|-----|-----|-----|-----|-----|-----|-----|-----|-----|-----|-----|
|      | Week     | 27  | 28  | 29  | 30  | 31  | 32  | 33  | 34  | 35  | 36  | 37  | 38  | 39  | 40  | 41  | 42  | 43  | 44  | 45  | 46  | 47  | 48  | 49  | 50  | 51  | 52  |
| 2017 | Complete | 1   | 3   | 6   | 11  | 19  | 5   | 2   | 3   | 3   | 0   | 4   | 0   | 2   | 4   | 3   | 1   | 0   | 2   | 0   | 2   | 0   | 1   | 2   | 1   | 1   | 2   |
|      | Total    | 6   | 10  | 18  | 22  | 33  | 16  | 6   | 6   | 11  | 6   | 8   | 7   | 9   | 8   | 6   | 6   | 6   | 8   | 6   | 10  | 4   | 10  | 11  | 6   | 9   | 8   |
|      | Percent  | 17% | 30% | 33% | 50% | 58% | 31% | 33% | 50% | 27% | 0%  | 50% | 0%  | 22% | 50% | 50% | 17% | 0%  | 25% | 0%  | 20% | 0%  | 10% | 18% | 17% | 11% | 25% |
| 2018 | Complete | 2   | 3   | 6   | 15  | 11  | 8   | 1   | 8   | 4   | 2   | 2   | 2   | 0   | 6   | 6   | 3   | 1   | 2   | 4   | 3   | 1   | 1   | 0   | 2   | 1   | 1   |
|      | Total    | 9   | 9   | 9   | 18  | 21  | 17  | 6   | 19  | 11  | 9   | 12  | 13  | 2   | 9   | 16  | 11  | 8   | 10  | 7   | 8   | 6   | 9   | 5   | 8   | 12  | 5   |
|      | Percent  | 22% | 33% | 67% | 83% | 52% | 47% | 17% | 42% | 36% | 22% | 17% | 15% | 0%  | 67% | 38% | 27% | 13% | 20% | 57% | 38% | 17% | 11% | 0%  | 25% | 8%  | 20% |
| 2019 | Complete | 8   | 12  | 10  | 8   | 17  | 11  | 8   | 8   | 7   | 3   | 0   | 5   | 2   | 0   | 11  | 8   | 3   | 4   | 3   | 3   | 3   | 2   | 3   | 3   | 0   | 0   |