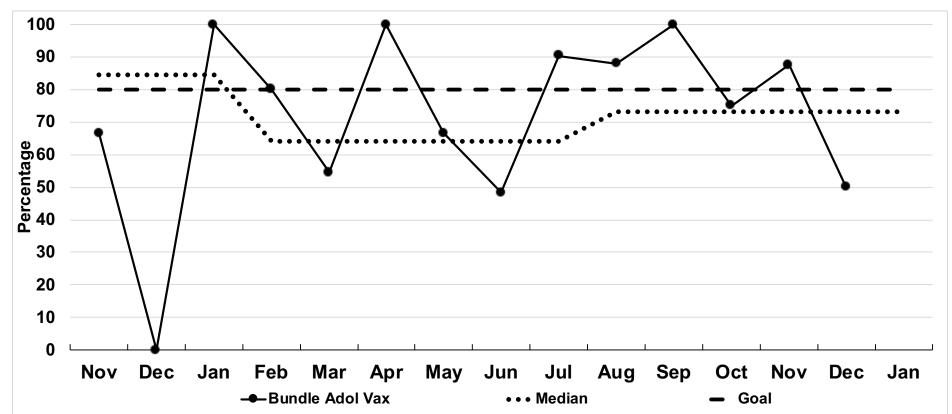

Name: Bundle Adol Vax

**Description:** Visits for ages 11-12 year-olds in which HPV & meningococcal vaccines are bundled with Tdap, when due (% of visits, ages 11-12)

|      |          | Jan  | Feb  | Mar | Apr  | May | Jun | Jul | Aug | Sep  | Oct | Nov | Dec  |
|------|----------|------|------|-----|------|-----|-----|-----|-----|------|-----|-----|------|
| 2017 | Complete | 3    | 3    | 2   | 0    | 2   | 3   | 6   | 12  | 2    | 5   | 3   | 1    |
|      | Total    | 4    | 6    | 3   | 0    | 5   | 6   | 12  | 16  | 3    | 6   | 5   | 1    |
|      | Percent  | 75%  | 50%  | 67% | 0%   | 40% | 50% | 50% | 75% | 67%  | 83% | 60% | 100% |
| 2018 | Complete | 4    | 6    | 5   | 6    | 15  | 6   | 9   | 8   | 2    | 6   | 2   | 0    |
|      | Total    | 4    | 6    | 6   | 7    | 18  | 7   | 11  | 13  | 4    | 7   | 3   | 2    |
|      | Percent  | 100% | 100% | 83% | 86%  | 83% | 86% | 82% | 62% | 50%  | 86% | 67% | 0%   |
| 2019 | Complete | 4    | 4    | 6   | 8    | 10  | 15  | 28  | 22  | 1    | 6   | 7   | 2    |
|      | Total    | 4    | 5    | 11  | 8    | 15  | 31  | 31  | 25  | 1    | 8   | 8   | 4    |
|      | Percent  | 100% | 80%  | 55% | 100% | 67% | 48% | 90% | 88% | 100% | 75% | 88% | 50%  |
| 2020 | Complete |      |      |     |      |     |     |     |     |      |     |     |      |