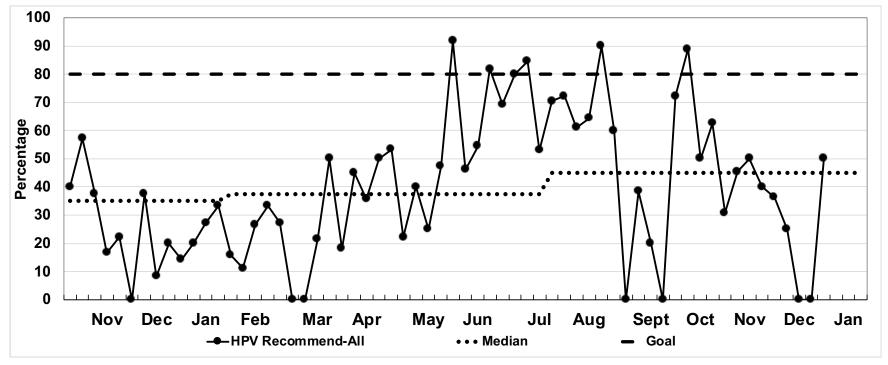

Silly mou

Name: HPV Recommend-All

5

|      |          | Jan  |      |      |      | Feb |     |     |     | Mar |     |     |     |     | Apr |     |     |     | May |     |     |     |     | Jun |     |     |     |
|------|----------|------|------|------|------|-----|-----|-----|-----|-----|-----|-----|-----|-----|-----|-----|-----|-----|-----|-----|-----|-----|-----|-----|-----|-----|-----|
|      | Week     | 1    | 2    | 3    | 4    | 5   | 6   | 7   | 8   | 9   | 10  | 11  | 12  | 13  | 14  | 15  | 16  | 17  | 18  | 19  | 20  | 21  | 22  | 23  | 24  | 25  | 26  |
| 2017 | Complete | 0    | 3    | 2    | 5    | 4   | 1   | 0   | 1   | 3   | 3   | 1   | 1   | 3   | 1   | 0   | 1   | 0   | 1   | 0   | 2   | 3   | 4   | 5   | 4   | 2   | 2   |
|      | Total    | 4    | 12   | 13   | 18   | 18  | 16  | 9   | 19  | 10  | 7   | 6   | 10  | 9   | 8   | 8   | 8   | 8   | 9   | 8   | 6   | 10  | 5   | 7   | 10  | 6   | 3   |
|      | Percent  | 0%   | 25%  | 15%  | 28%  | 22% | 6%  | 0%  | 5%  | 30% | 43% | 17% | 10% | 33% | 13% | 0%  | 13% | 0%  | 11% | 0%  | 33% | 30% | 80% | 71% | 40% | 33% | 67% |
| 2018 | Complete | 2    | 1    | 2    | 1    | 5   | 3   | 1   | 4   | 2   | 0   | 0   | 3   | 7   | 6   | 2   | 0   | 7   | 9   | 6   | 4   | 7   | 5   | 1   | 5   | 3   | 4   |
|      | Total    | 6    | 6    | 4    | 4    | 15  | 16  | 22  | 14  | 8   | 6   | 11  | 15  | 14  | 16  | 12  | 14  | 19  | 24  | 14  | 12  | 12  | 11  | 7   | 6   | 9   | 5   |
|      | Percent  | 33%  | 17%  | 50%  | 25%  | 33% | 19% | 5%  | 29% | 25% | 0%  | 0%  | 20% | 50% | 38% | 17% | 0%  | 37% | 38% | 43% | 33% | 58% | 45% | 14% | 83% | 33% | 80% |
| 2019 | Complete | 1    | 1    | 3    | 3    | 3   | 2   | 4   | 3   | 3   | 0   | 0   | 3   | 8   | 2   | 9   | 5   | 4   | 8   | 2   | 4   | 1   | 9   | 11  | 6   | 6   | 9   |
|      | Total    | 7    | 5    | 11   | 9    | 19  | 18  | 15  | 9   | 11  | 0   | 5   | 14  | 16  | 11  | 20  | 14  | 8   | 15  | 9   | 10  | 4   | 19  | 12  | 13  | 11  | 11  |
|      | Percent  | 14%  | 20%  | 27%  | 33%  | 16% | 11% | 27% | 33% | 27% | 0%  | 0%  | 21% | 50% | 18% | 45% | 36% | 50% | 53% | 22% | 40% | 25% | 47% | 92% | 46% | 55% | 82% |
| 2020 | Complete | 300% |      |      |      |     |     |     |     |     |     |     |     |     |     |     |     |     |     |     |     |     |     |     |     |     |     |
|      | Total    | 600% | 600% | 600% | 600% |     |     |     |     |     |     |     |     |     |     |     |     |     |     |     |     |     |     |     |     |     |     |
|      | Percent  | 50%  | 600% | 600% | 600% |     |     |     |     |     |     |     |     |     |     |     |     |     |     |     |     |     |     |     |     |     |     |

|      |          | Jul |     |     |      | Aug |     |     |     |     | Sep |     |     |     | Oct |     |     |     | Nov |     |     |     |     | Dec |     |     |     |
|------|----------|-----|-----|-----|------|-----|-----|-----|-----|-----|-----|-----|-----|-----|-----|-----|-----|-----|-----|-----|-----|-----|-----|-----|-----|-----|-----|
|      | Week     | 27  | 28  | 29  | 30   | 31  | 32  | 33  | 34  | 35  | 36  | 37  | 38  | 39  | 40  | 41  | 42  | 43  | 44  | 45  | 46  | 47  | 48  | 49  | 50  | 51  | 52  |
| 2017 | Complete | 1   | 3   | 6   | 11   | 19  | 5   | 2   | 3   | 3   | 0   | 4   | 0   | 2   | 4   | 3   | 1   | 0   | 2   | 0   | 2   | 0   | 1   | 2   | 1   | 1   | 2   |
|      | Total    | 6   | 10  | 18  | 22   | 33  | 16  | 6   | 6   | 11  | 6   | 8   | 7   | 9   | 8   | 6   | 6   | 6   | 8   | 6   | 10  | 4   | 10  | 11  | 6   | 9   | 8   |
|      | Percent  | 17% | 30% | 33% | 50%  | 58% | 31% | 33% | 50% | 27% | 0%  | 50% | 0%  | 22% | 50% | 50% | 17% | 0%  | 25% | 0%  | 20% | 0%  | 10% | 18% | 17% | 11% | 25% |
| 2018 | Complete | 4   | 5   | 8   | 18   | 18  | 13  | 3   | 12  | 5   | 3   | 6   | 6   | 0   | 7   | 6   | 7   | 2   | 4   | 4   | 3   | 1   | 2   | 0   | 3   | 1   | 1   |
|      | Total    | 9   | 9   | 9   | 18   | 21  | 17  | 6   | 19  | 11  | 9   | 12  | 13  | 2   | 9   | 16  | 11  | 8   | 10  | 7   | 8   | 6   | 9   | 5   | 8   | 12  | 5   |
|      | Percent  | 44% | 56% | 89% | 100% | 86% | 76% | 50% | 63% | 45% | 33% | 50% | 46% | 0%  | 78% | 38% | 64% | 25% | 40% | 57% | 38% | 17% | 22% | 0%  | 38% | 8%  | 20% |
| 2019 | Complete | 9   | 12  | 11  | 9    | 19  | 13  | 11  | 9   | 9   | 3   | 0   | 5   | 2   | 0   | 13  | 8   | 4   | 5   | 4   | 5   | 5   | 2   | 4   | 4   | 0   | 0   |