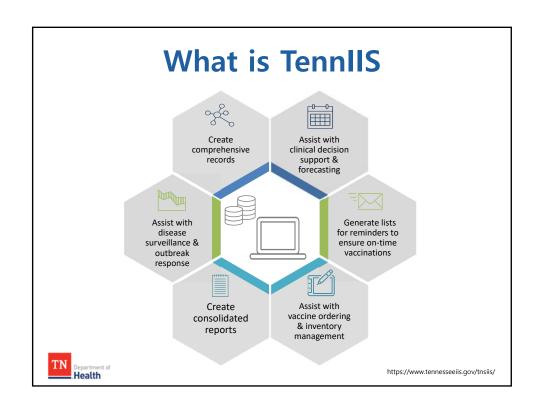

## **Learning Objectives**

- 1. Explain the functionality and benefits of TennIIS
- 2. Identify ways your practice can utilize TennIIS to improve vaccination coverage rates