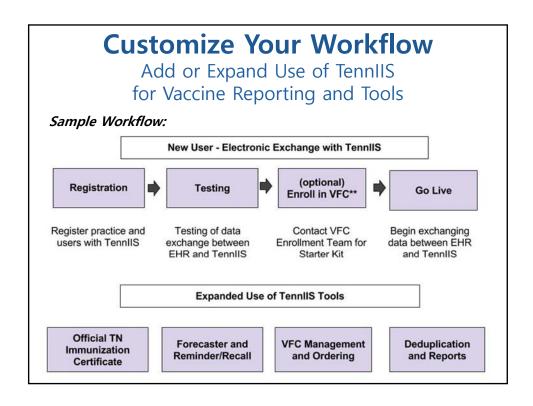

# Add or Expand use of TennIIS for Vaccine Reporting and Other Features

Presenter:
Kelly Moore, MD, MPH, Director
Tennessee Immunization Program