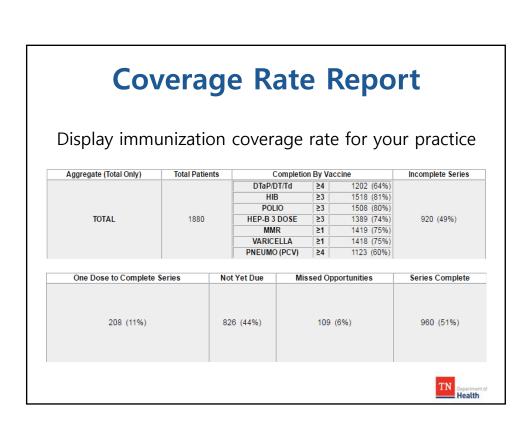

## **Learning Objectives**

- 1. Explain the functionality and benefits of TennIIS
- 2. Identify ways your practice can utilize TennIIS to improve vaccination coverage rates