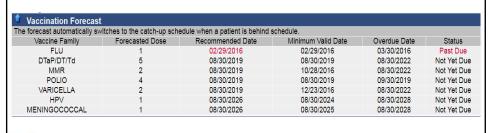

#### **TennIIS Forecaster Tool**

- Ability to print upcoming vaccinations for patients
  - Could be used to include in chart or give to patient
- Avoid missed opportunities
- · Use for scheduling future appointments